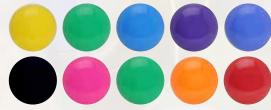

## VINYL PLAYBALLS

Minimum 3,000 units - decaled logo. Ball colors: Yellow, Gold, Lt Green, Dk Green, Lt Blue, Dk Blue, Purple, Orange, Pink, Red & Black.

|      | Description       | 3,000 | 5,000 | 10,000 |
|------|-------------------|-------|-------|--------|
| PB-6 | Playball 6" Vinyl | 1.60  | 1.50  | 1.45   |
| PB-9 | Playball 9" Vinyl | 1.70  | 1.60  | 1.55   |